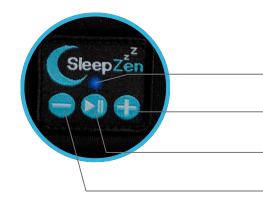

#### At a Glance

**LED Status Light** 

**Volume Up / Next Track** 

On / Off / Pair Play / Pause Answer /Siri

**Volume Down / Previous Track** 

When turned on, the Sleep Mask Sound 3D will automatically connect to the last connected device if available. If no previously paired device is detected, it will stay in pairing mode

| Control               |               |                                       |
|-----------------------|---------------|---------------------------------------|
| Power On/Of           | <b>№</b> 3s   | Press and hold for 3 seconds          |
| Play/Pause Music      | <b>№</b> x1   | Press once when connected to a device |
| Volume Up             | •             | Press and hold during music playing   |
| Volume Down           | 0             | Press and hold during music playing   |
| Next Track            | <b>t</b> x1   | Press once duning music playing       |
| Previous Track        | <b>a</b> x1   | Press once during music playing       |
| Answer/End Phone Call | <b>x</b> 1    | Press once when phone ringing         |
| Siri                  | <b>III</b> x1 | Quickly press twice                   |