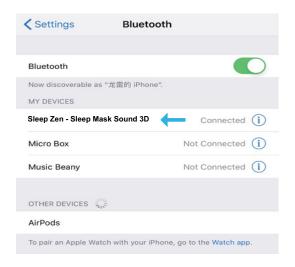

#### 1 Turn on Sleep Mask Sound 3D

#### 2 Turn on Bluetooth on your device

#### 2 Connect to Sleep Mask Sound 3D on devices

| LED Status Color              | Meaning               |
|-------------------------------|-----------------------|
| Rapidly flashing blue and red | Pending to be Paired  |
| Slowly flashing blue          | Connected to a device |

When turned on, the Sleep Mask Sound 3D will automatically connect to the last connected device if available. If no previously paired device is detected, it will stay in pairing mode

| Control               |               |                                       |
|-----------------------|---------------|---------------------------------------|
| Power On/Of           | <b>№</b> 3s   | Press and hold for 3 seconds          |
| Play/Pause Music      | <b>№</b> x1   | Press once when connected to a device |
| Volume Up             | •             | Press and hold during music playing   |
| Volume Down           | 0             | Press and hold during music playing   |
| Next Track            | <b>t</b> x1   | Press once duning music playing       |
| Previous Track        | <b>a</b> x1   | Press once during music playing       |
| Answer/End Phone Call | <b>x</b> 1    | Press once when phone ringing         |
| Siri                  | <b>III</b> x1 | Quickly press twice                   |