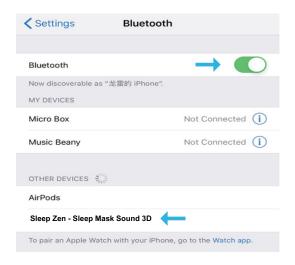

#### 2 Turn on Bluetooth on your device

#### 2 Connect to Sleep Mask Sound 3D on devices

| LED Status Color              | Meaning               |
|-------------------------------|-----------------------|
| Rapidly flashing blue and red | Pending to be Paired  |
| Slowly flashing blue          | Connected to a device |