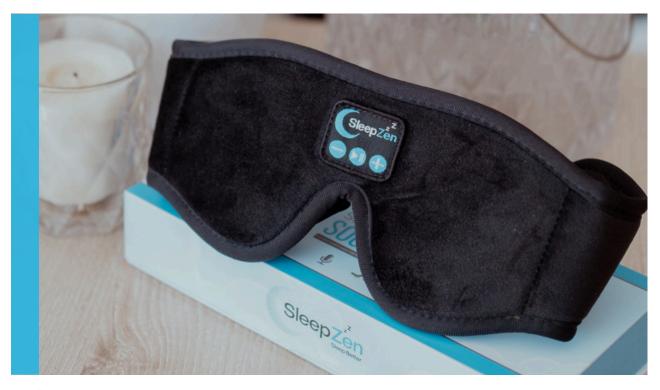

#### At a Glance

**LED Status Light** 

**Volume Up / Next Track** 

On / Off / Pair Play / Pause Answer /Siri

**Volume Down / Previous Track** 

## • • • • • •