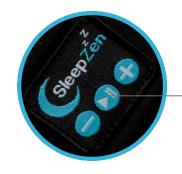

#### At a Glance

**LED Status Light** 

**Volume Up / Next Track** 

On / Off / Pair Play / Pause Answer /Siri

**Volume Down / Previous Track** 

## • • • • • •