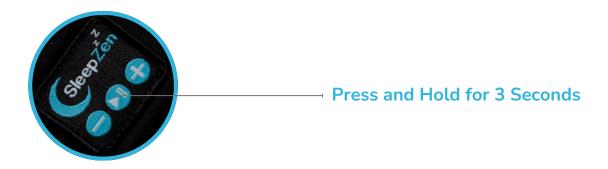

ur guide to help you utilize the Sleep Zen Sleep Mask Sound 3D.

Our mission is to empower you with the tools you need for the most rejuvenating sleep imaginable.



### **SPECIFICATIONS**

Bluetooth Version: 5.0 + EDR

Frequency: 2.402 Ghz-2.480 GHz

Standby time: up to 120 hours

Music playing time: up to 10 hours

Transmission distance: 15 m(45)

Battery: Li-ion 3.7V/180mAh

Charging time: 2 hours

Talking time: up to 12 hours

Materials: 5% spandex, 75% polyester, 20% polyurethane

## Turning On/Off Sleep Mask Sound 3D



Press and Hold for 3 Seconds

#### At a Glance



**LED Status Light** 

**Volume Up / Next Track** 

On / Off / Pair Play / Pause Answer /Siri

**Volume Down / Previous Track** 



## • • • • • •

#### PAIRING SLEEP MASK SOUND 3D

#### 1 Turn on Sleep Mask Sound 3D



#### 2 Turn on Bluetooth on your device



#### 2 Connect to Sleep Mask Sound 3D on devices





| LED Status Color              | Meaning               |
|-------------------------------|-----------------------|
| Rapidly flashing blue and red | Pending to be Paired  |
| Slowly flashing blue          | Connected to a device |



When turned on, the Sleep Mask Sound 3D will automatically connect to the last connected device if available. If no previously paired device is detected, it will stay in pairing mode

| Control               |               |                                       |
|-----------------------|---------------|---------------------------------------|
| Power On/Of           | <b>№</b> 3s   | Press and hold for 3 seconds          |
| Play/Pause Music      | <b>№</b> x