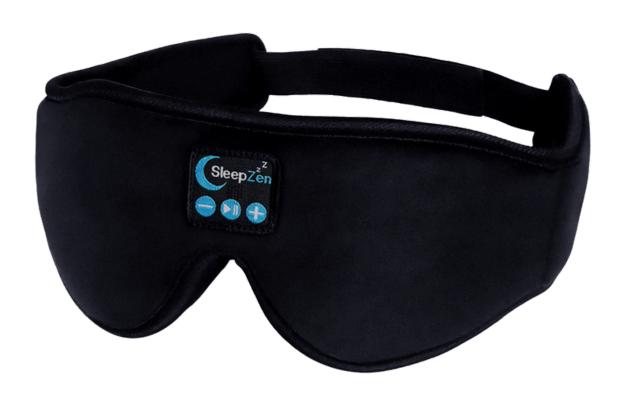

# SLEEP MASK SOUND 3D

THE BEST SLEEP MASK FOR 100% BLACKOUT & IMMERSIVE AUDIO

# **USER MANUAL**

Built-in Microphone

Perfect for Side Sleepers

Machine Washable

10 Hours Playtime

#### At a Glance

**LED Status Light** 

**Volume Up / Next Track** 

On / Off / Pair Play / Pause Answer /Siri

**Volume Down / Previous Track** 